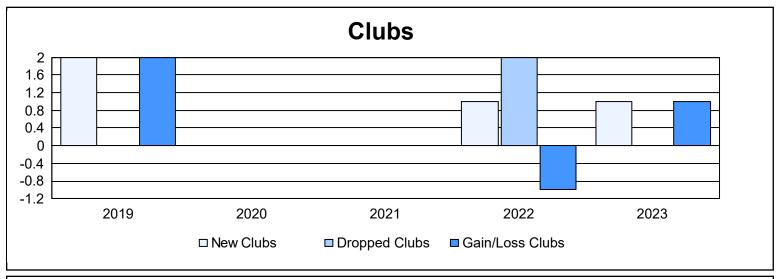

District 63 As of June 2023 Cumulative

| Year      | New<br>Clubs | Dropped<br>Clubs | Gain/<br>Loss<br>Clubs | New<br>Members | Charter<br>Members | Reinstate<br>Members | Transfer<br>Members | Total<br>Member<br>Added | Total<br>Members<br>Dropped | Gain/<br>Loss<br>Members |
|-----------|--------------|------------------|------------------------|----------------|--------------------|----------------------|---------------------|--------------------------|-----------------------------|--------------------------|
| 2018-2019 | 2            | 0                | 2                      | 57             | 46                 | 2                    | 1                   | 106                      | 78                          | 28                       |
| 2019-2020 | 0            | 0                | 0                      | 29             | 2                  | 3                    | 2                   | 36                       | 47                          | -11                      |
| 2020-2021 | 0            | 0                | 0                      | 63             | 1                  | 1                    | 2                   | 67                       | 66                          | 1                        |
| 2021-2022 | 1            | 2                | -1                     | 45             | 22                 | 0                    | 9                   | 76                       | 62                          | 14                       |
| 2022-2023 | 1            | 0                | 1                      | 60             | 26                 | 0                    | 5                   | 91                       | 58                          | 33                       |
| Average   | 1            | 0                | 0                      | 51             | 19                 | 1                    | 4                   | 75                       | 62                          | 13                       |