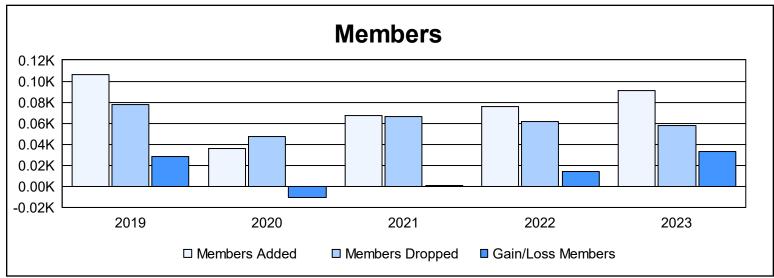

District 63 As of June 2023 Cumulative

| Year      | New<br>Clubs | Dropped<br>Clubs | Gain/<br>Loss<br>Clubs | New<br>Members | Charter<br>Members | Reinstate<br>Members | Transfer<br>Members | Total<br>Member<br>Added | Total<br>Members<br>Dropped | Gain/<br>Loss<br>Members |
|-----------|--------------|------------------|------------------------|----------------|--------------------|----------------------|---------------------|--------------------------|-----------------------------|--------------------------|
| 2018-2019 | 2            | 0                | 2                      | 57             | 46                 | 2                    | 1                   | 106                      | 78                          | 28                       |
| 2019-2020 | 0            | 0                | 0                      | 29             | 2                  | 3                    | 2                   | 36                       | 47                          | -11                      |
| 2020-2021 | 0            | 0                | 0                      | 63             | 1                  | 1                    | 2                   | 67                       | 66                          | 1                        |
| 2021-2022 | 1            | 2                | -1                     | 45             | 22                 | 0                    | 9                   | 76                       | 62                          | 14                       |
| 2022-2023 | 1            | 0                | 1                      | 60             | 26                 | 0                    | 5                   | 91                       | 58                          | 33                       |
| Average   | 1            | 0                | 0                      | 51             | 19                 | 1                    | 4                   | 75                       | 62                          | 13                       |